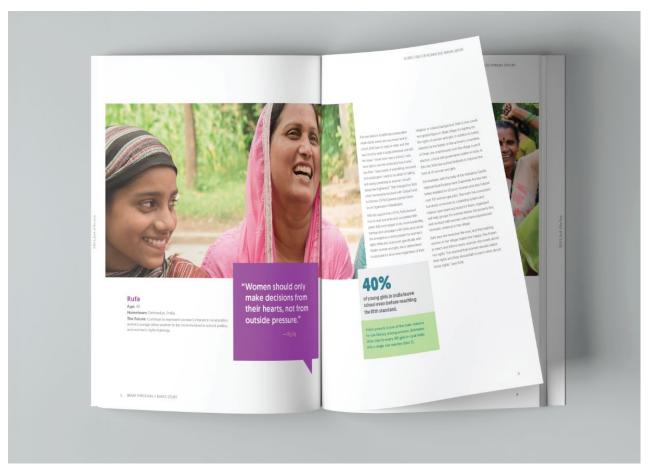

### GLOBAL FUND FOR WOMEN ANNUAL REPORT

PRINT

Global Fund for Women envisions a world where movements for gender justice have transformed power and privilege for a few into equity and equality for all women. This powerful message is reflected in the annual report's bold typography, colors, and images, which emphasize the voices of the women involved.