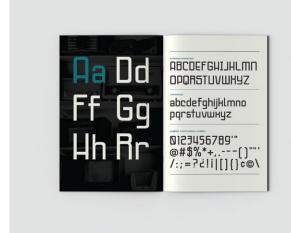

### AIR WAVES TYPEFACE TYPE DESIGN

Airwaves is a modular sans serif designed to look like Guglielmo Marconi's radio innovation. The delicate curves and hard lines are reminiscent of the contours found on vintage radios.