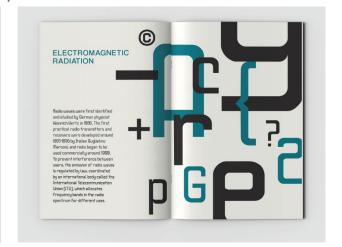

### AIR WAVES TYPEFACE TYPE DESIGN

Airwaves is a modular sans serif designed to look like Guglielmo Marconi's radio innovation. The delicate curves and hard lines are reminiscent of the contours found on vintage radios.