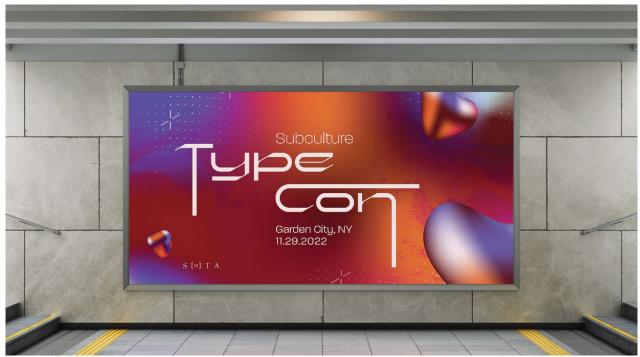

BRANDING | UI/UX | EGD

Subculture is a branding system for Typecon 2022 that includes a typographic identity, print collateral, and environmental signage. The system's angular type and organic forms allude to the tension that exist between two opposing aspects that work together to produce its own visual identity.