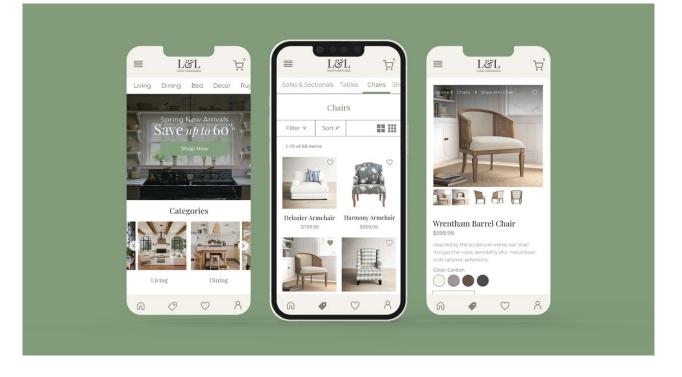

#### L&L HOME FURNISHINGS APP DESIGN

BRANDING | UI/UX

An app design for L&L Home Furnishings that takes a minimalist approach to navigation and makes it simple. The font and color choices are kept minimal to meet the client's need for a clean farmhouse aesthetic.