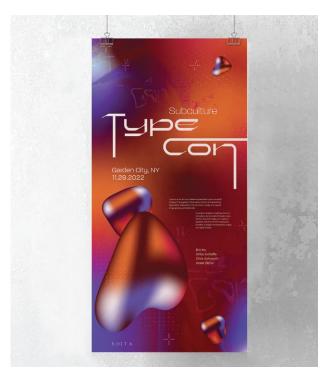

BRANDING | UI/UX | EGD

Subculture is a branding system for Typecon 2022 that includes a typographic identity, print collateral, and environmental signage. The system's angular type and organic forms allude to the tension that exist between two opposing aspects that work together to produce its own visual identity.