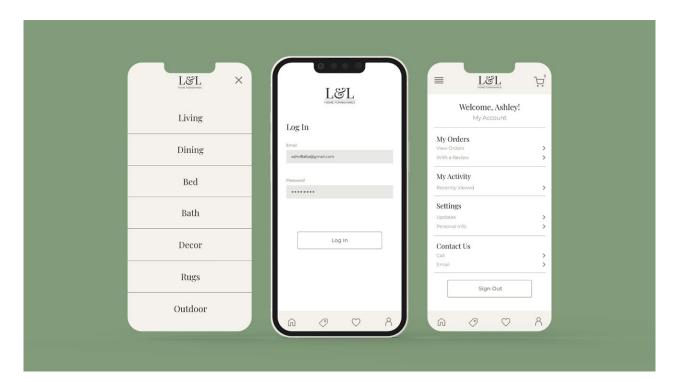

#### L&L HOME FURNISHINGS APP DESIGN

BRANDING | UI/UX

An app design for L&L Home Furnishings that takes a minimalist approach to navigation and makes it simple. The font and color choices are kept minimal to meet the client's need for a clean farmhouse aesthetic.