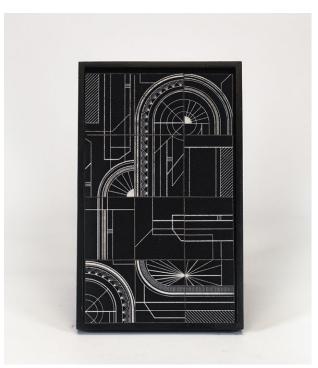

BRANDING | PACKAGING

Inspired by the Golden Age of the 1920s, Deco Puzzle Collection transforms the modern puzzle into a luxurious 12-piece collection. The design's formal use of line with modular sunburst is reminiscent of the art and technique found in Art Deco architecture.