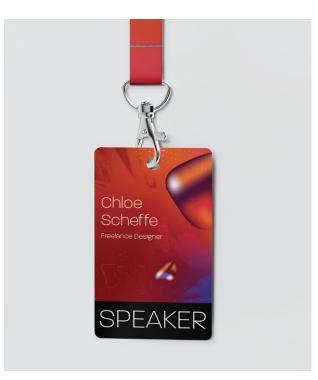

BRANDING | UI/UX | EGD

Subculture is a branding system for Typecon 2022 that includes a typographic identity, print collateral, and environmental signage. The system's angular type and organic forms allude to the tension that exist between two opposing aspects that work together to produce its own visual identity.