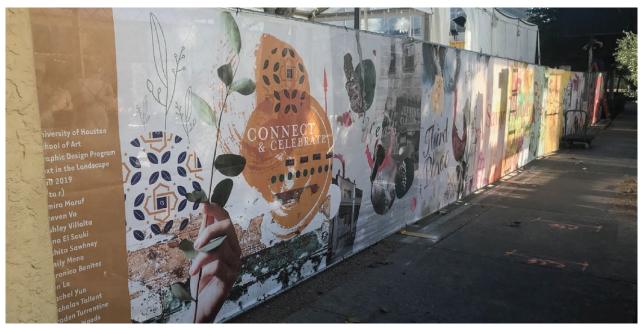

### THIRD PLACE INSTALLATION PRINT | EGD

Outside of 13 Celsius Wine Bar & Cafe, Third Place is an installation that depicts Houston's vibrant nightlife and cuisine. This installation has main goals: to convey a story, to represent Houston's culture, and to express 13 Celsius's vision.