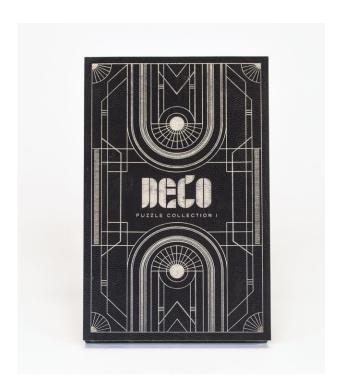

BRANDING | PACKAGING

Inspired by the Golden Age of the 1920s, Deco Puzzle Collection transforms the modern puzzle into a luxurious 12-piece collection. The design's formal use of line with modular sunburst is reminiscent of the art and technique found in Art Deco architecture.