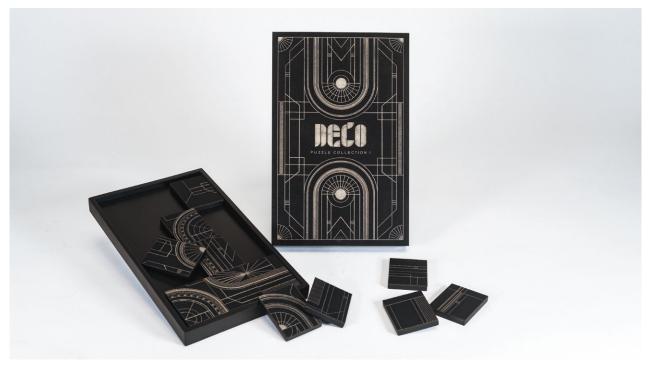

BRANDING | PACKAGING

Inspired by the Golden Age of the 1920s, Deco Puzzle Collection transforms the modern puzzle into a luxurious 12-piece collection. The design's formal use of line with modular sunburst is reminiscent of the art and technique found in Art Deco architecture.